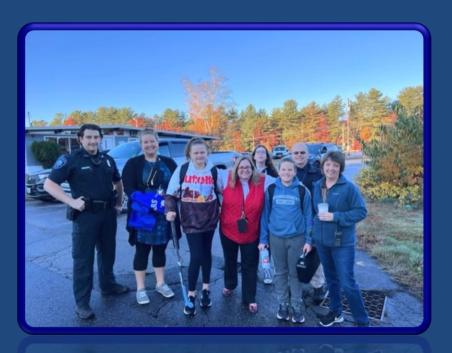

## James Mastricola Upper Elementary School

Fall Meet & Greet
Early Fall 2023
Prior to School Starting